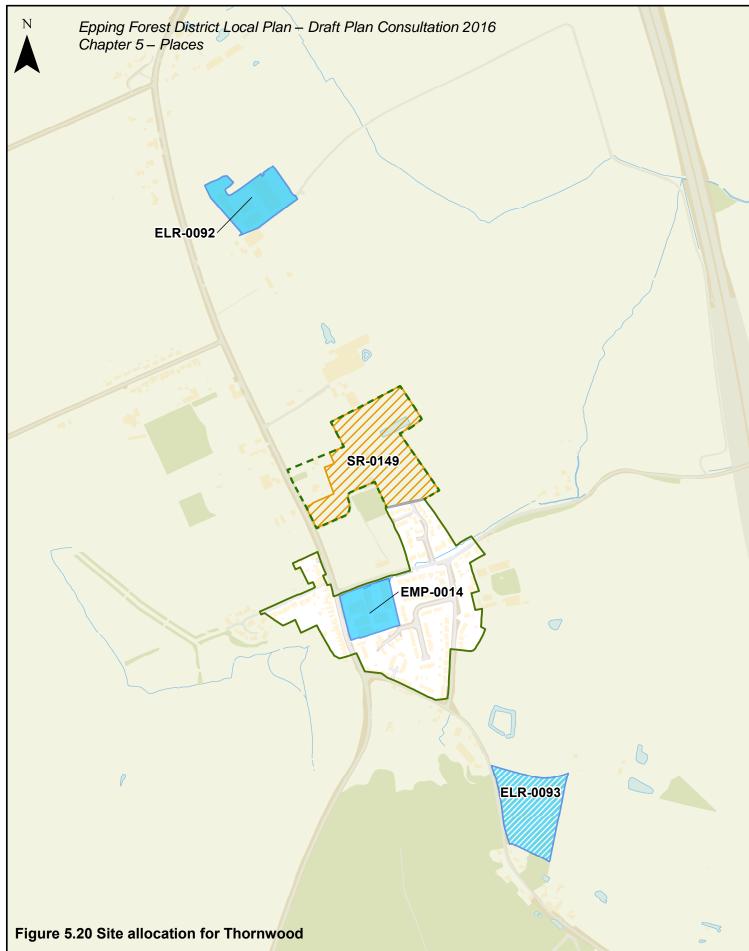

| Local Plan 2011-2033<br>Draft Plan | Drawing No.<br>EFDC-DP-0016-Rev1 | Content<br>Proposed Sites for Allocation and                                                                                                                                                                | Legend<br>Residential site with      | _                                                                    | Existing Green Belt                           |
|------------------------------------|----------------------------------|-------------------------------------------------------------------------------------------------------------------------------------------------------------------------------------------------------------|--------------------------------------|----------------------------------------------------------------------|-----------------------------------------------|
| Consultation                       |                                  | Green Belt amendments in                                                                                                                                                                                    | planning permission                  | Existing employment sites                                            | boundary                                      |
|                                    | Date: September 2016             | Thornwood                                                                                                                                                                                                   | Proposed residential site allocation | Employment site identified for intensification                       | Indicative Green Belt<br>boundary amendment   |
|                                    |                                  | Contains Ordnance Survey & Roval Mail Data                                                                                                                                                                  | Proposed traveller site allocation   | Site identified as an<br>extension to an existing<br>employment site | Existing Green Belt<br>boundary to be amended |
| Epping Forest<br>District Council  | Scale: 1:8,000 @A4               | © Crown Copyright & Database Right 2015<br>EFDC Licence No: 100018534 2015<br>© Royal Mail Copyright & Database Right 2015<br>© Environment Agency, © Copyright<br>Geo Perspectives, © Natural England 2015 |                                      | Potential new employment site                                        | District Open Land                            |
|                                    |                                  | Geo Ferspectives, @ Natural England 2013                                                                                                                                                                    |                                      |                                                                      |                                               |