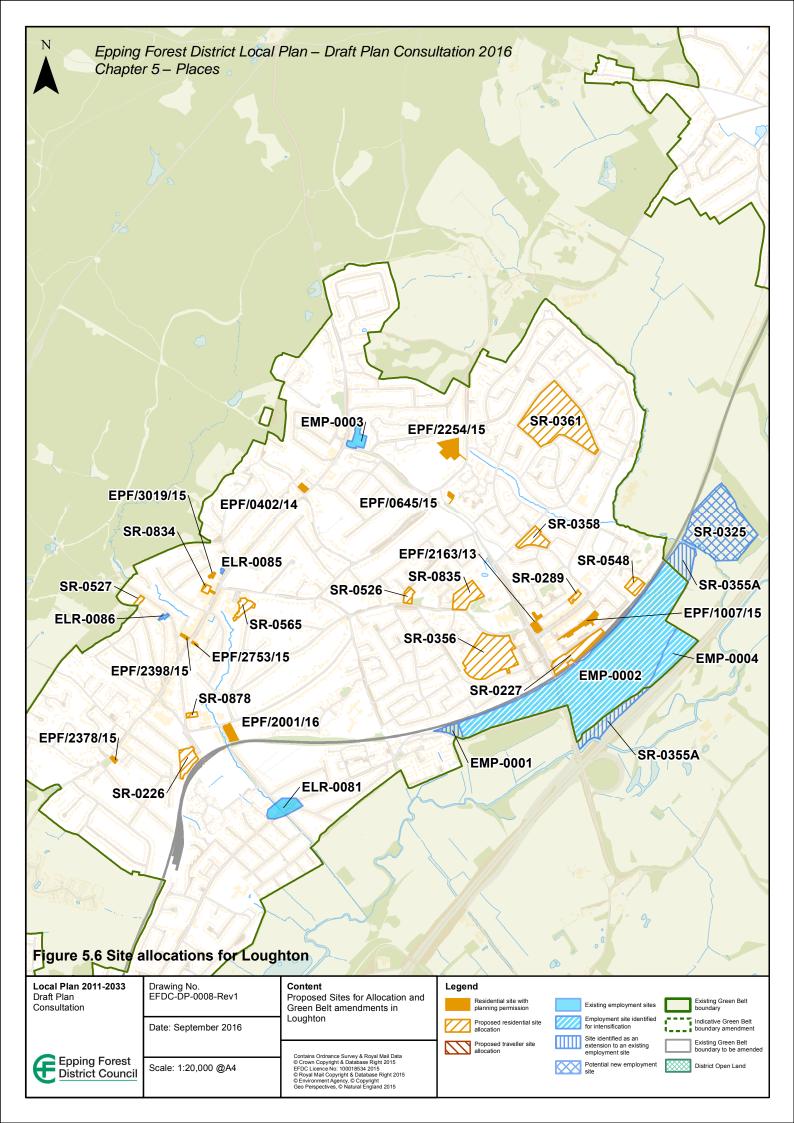

## Figure 5.7 Town Centre designations

| Local Plan 2011-2033<br>Draft Plan<br>Consultation | Drawing No.<br>EFDC-DP-00104-Rev1 | Content<br>Proposed District Centre<br>Boundary, Primary Shopping Area,                                                                                                                                                                                 | Legend<br>Proposed amendments to<br>District Centre Boundary | Primary Shopping Area |
|----------------------------------------------------|-----------------------------------|----------------------------------------------------------------------------------------------------------------------------------------------------------------------------------------------------------------------------------------------