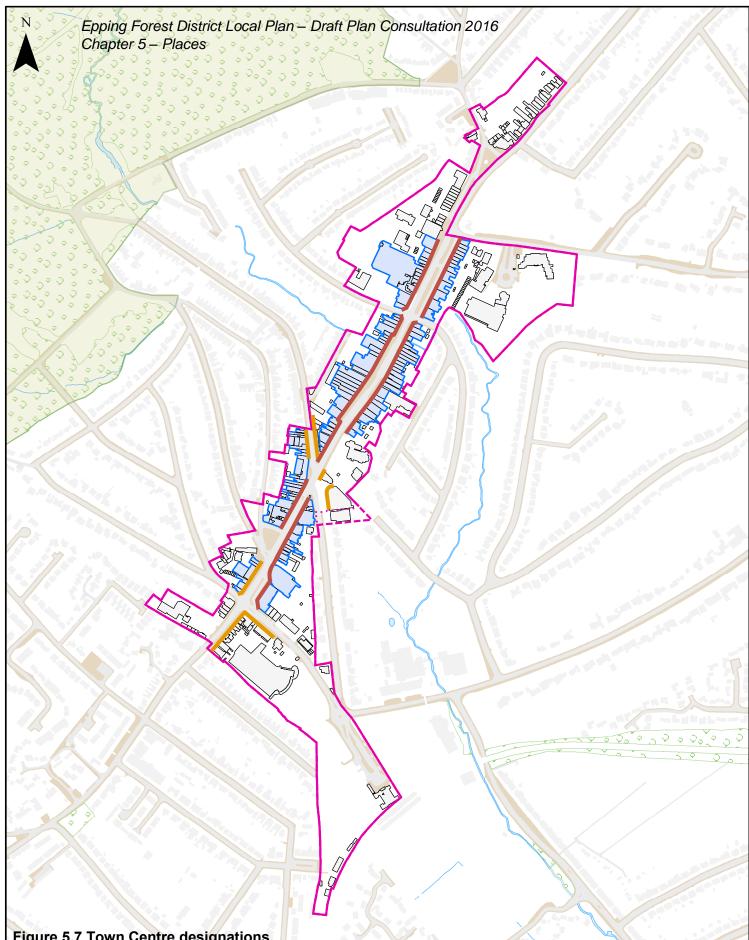

## Figure 5.7 Town Centre designations

| Local Plan 2011-2033<br>Draft Plan<br>Consultation | Drawing No.<br>EFDC-DP-00104-Rev1 | Content<br>Proposed District Centre<br>Boundary, Primary Shopping Area,                                                                                                                                                                                 | Legend<br>Proposed amendments to<br>District Centre Boundary | Primary Shopping Area |
|----------------------------------------------------|-----------------------------------|---------------------------------------------------------------------------------------------------------------------------------------------------------------------------------------------------------------------------------------------------------|--------------------------------------------------------------|-----------------------|
|                                                    | Date: September 2016              | and Primary and Secondary<br>Frontages in Loughton High Road                                                                                                                                                                                            | Existing District Centre<br>Boundary                         | Primary Frontage      |
| Epping Forest<br>District Council                  | Scale: 1:6,000 @A4                | Contains Ordnance Survey & Royal Mail Data<br>© Crown Copyright & Database Right 2015<br>EFDC Lience No: 10001854 2015<br>© Royal Mail Copyright & Database Right 2015<br>© Environment Agency, © Copyright<br>Geo Perspectives, © Natural England 2015 | Existing Distrct Centre<br>Boundary to be amended            | Secondary Frontage    |