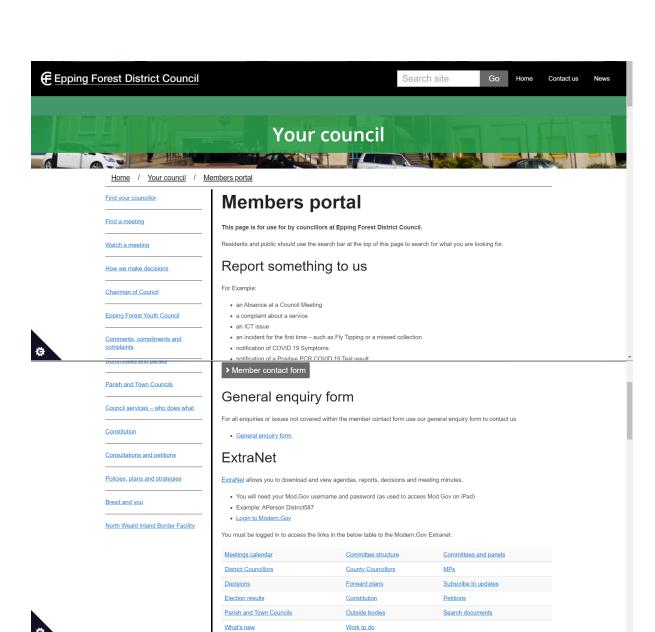

- 3. Below is a series of screenshots showing you what you will see on the Members Portal.
- Find the relevant section that relates to the query you are trying to deal with
- Click on the text underlined and in blue which is a hyperlink and will take you into a series of further steps

EFDC mail

EFDC mail allows you to access your EFDC emails.

- You will need your Office 365 email username and password.
- Example: cllr.aperson@eppingforestdc.gov.uk and tEsmmeSt9tySt
- Access my EFDC Email
- Get back into your Office 365 account