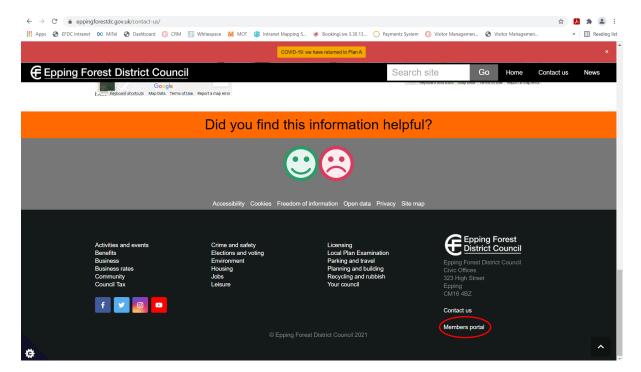

# **How to access the Members Portal**

- Visit the EFDC webpage from any device on any browser www.eppingforestdc.gov.uk
- 2. Scroll to the bottom of the main page to the very bottom, and on the right hand side you will see a link that says 'Members Portal' as shown in the screenshot below.