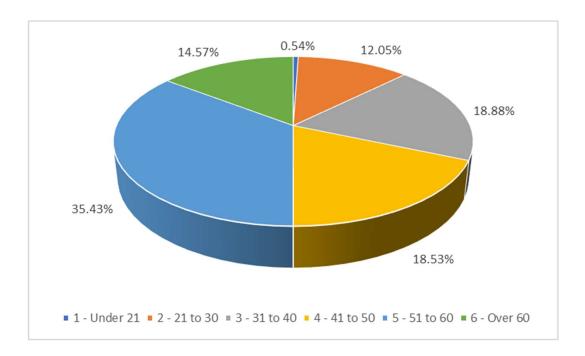

#### <u>Age</u>

| Age Category |        |
|--------------|--------|
| 1 - Under 21 | 0.54%  |
| 2 - 21 to 30 | 12.05% |

| 3 - 31 to 40 | 18.88% |
|--------------|--------|
|              |        |
| 4 - 41 to 50 | 18.53% |
|              |        |
| 5 - 51 to 60 | 35.43% |
|              |        |
| 6 - Over 60  | 14.57% |