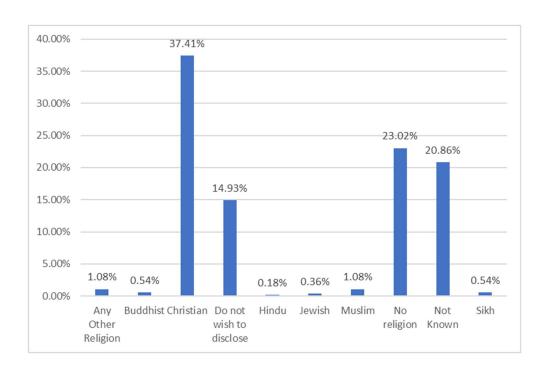

## Religion and Belief

| Religion and Belief     |        |
|-------------------------|--------|
| Any Other Religion      | 1.08%  |
| Buddhist                | 0.54%  |
| Christian               | 37.41% |
| Do not wish to disclose | 14.93% |
| Hindu                   | 0.18%  |
| Jewish                  | 0.36%  |
| Muslim                  | 1.08%  |
| No religion             | 23.02% |
| Not Known               | 20.86% |
| Sikh                    | 0.54%  |