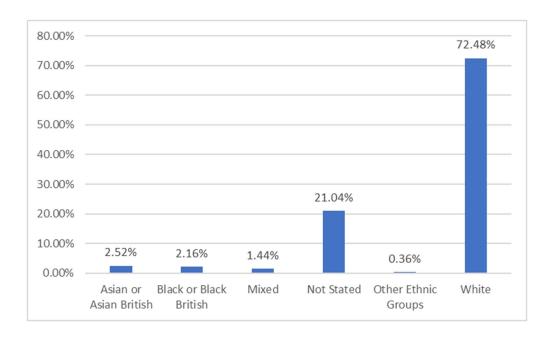

### **Ethnicity**

| Ethnicity              |        |
|------------------------|--------|
| Asian or Asian British | 2.52%  |
| Black or Black British | 2.16%  |
| Mixed                  | 1.44%  |
| Not Stated             | 21.04% |
| Other Ethnic Groups    | 0.36%  |
| White                  | 72.48% |