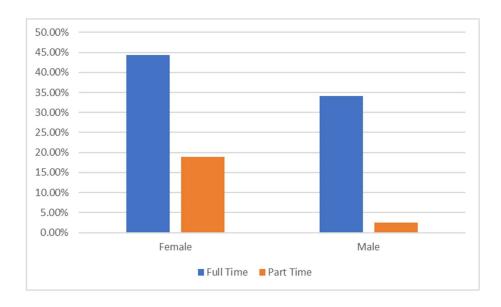

# <u>Gender</u>

|        | Full<br>Time | Part Time |         |
|--------|--------------|-----------|---------|
| Female | 44.42%       | 18.88%    | 63.31%  |
| Male   | 34.17%       | 2.52%     | 36.69%  |
|        | 78.60%       | 21.40%    | 100.00% |