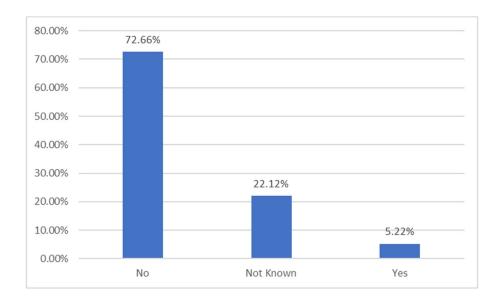

## **Disability**

| Disability | Total  |
|------------|--------|
| No         | 72.66% |
| Not Known  | 22.12% |
| Yes        | 5.22%  |