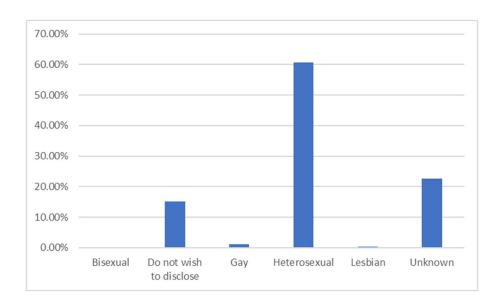

#### **Sexual Orientation**

| Sexual Orientation      |        |
|-------------------------|--------|
| Bisexual                | 0.18%  |
| Do not wish to disclose | 15.11% |
| Gay                     | 1.08%  |
| Heterosexual            | 60.61% |
| Lesbian                 | 0.36%  |
| Unknown                 | 22.66% |