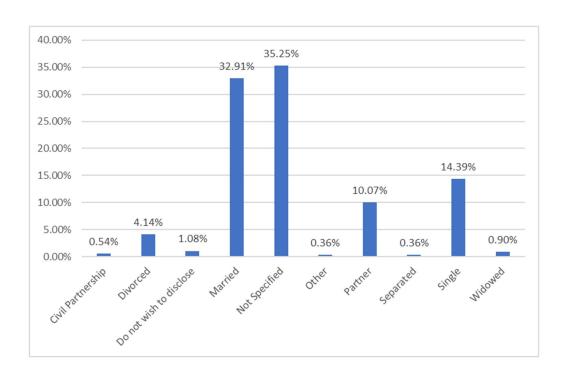

## **Marital Status**

| Marital Status          |        |
|-------------------------|--------|
| Civil Partnership       | 0.54%  |
| Divorced                | 4.14%  |
| Do not wish to disclose | 1.08%  |
| Married                 | 32.91% |
| Not Specified           | 35.25% |
| Other                   | 0.36%  |
| Partner                 | 10.07% |
| Separated               | 0.36%  |
| Single                  | 14.39% |
| Widowed                 | 0.90%  |
| WILLOWEU                | 0.9070 |