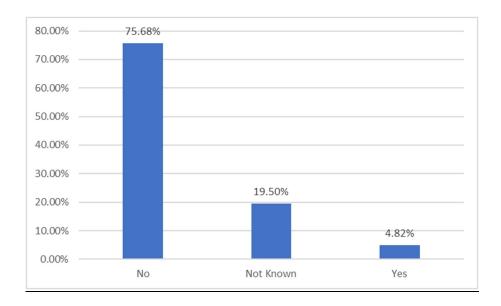

# **Disability**

| Disability | Total  |
|------------|--------|
| No         | 75.68% |
| Not Known  | 19.50% |
| Yes        | 4.82%  |