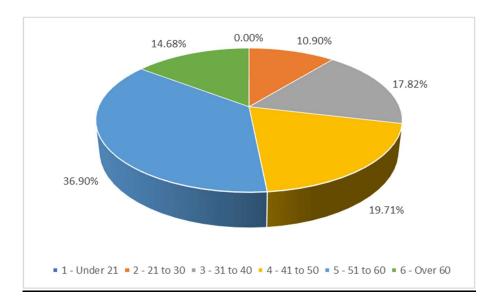

### <u>Age</u>

| Age Category |        |
|--------------|--------|
| 1 - Under 21 | 0.0%   |
| 2 - 21 to 30 | 10.90% |
| 3 - 31 to 40 | 17.82% |

| 4 - 41 to 50 | 19.71% |
|--------------|--------|
|              |        |
| 5 - 51 to 60 | 36.90% |
|              |        |
| 6 - Over 60  | 14.68% |