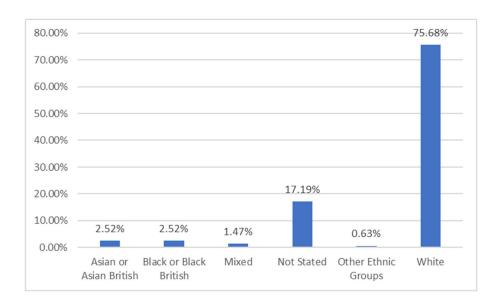

### **Ethnicity**

| Ethnicity              |        |
|------------------------|--------|
| Asian or Asian British | 2.52%  |
| Black or Black British | 2.52%  |
| Mixed                  | 1.47%  |
| Not Stated             | 17.19% |
| Other Ethnic Groups    | 0.63%  |
| White                  | 75.68% |