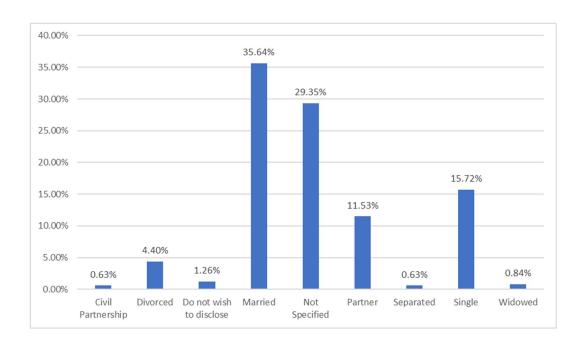

# **Marital Status**

| Marital Status          |        |
|-------------------------|--------|
| Civil Partnership       | 0.63%  |
| Divorced                | 4.40%  |
| Do not wish to disclose | 1.26%  |
| Married                 | 35.64% |
| Not Specified           | 29.35% |
| Partner                 | 11.53% |
| Separated               | 0.63%  |
| Single                  | 15.72% |
| <u> </u>                |        |
| Widowed                 | 0.84%  |