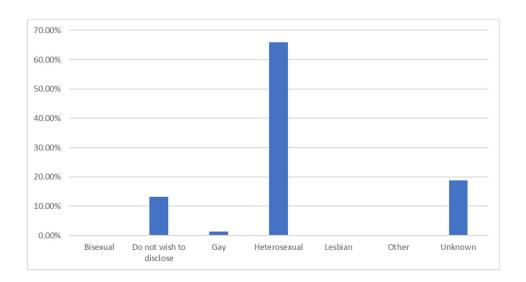

### **Sexual Orientation**

| Sexual Orientation      |        |
|-------------------------|--------|
|                         |        |
| Bisexual                | 0.21%  |
| Do not wish to disclose | 13.21% |
| Gay                     | 1.26%  |
| Heterosexual            | 66.04% |
| Lesbian                 | 0.21%  |
| Other                   | 0.21%  |
| Unknown                 | 18.87% |