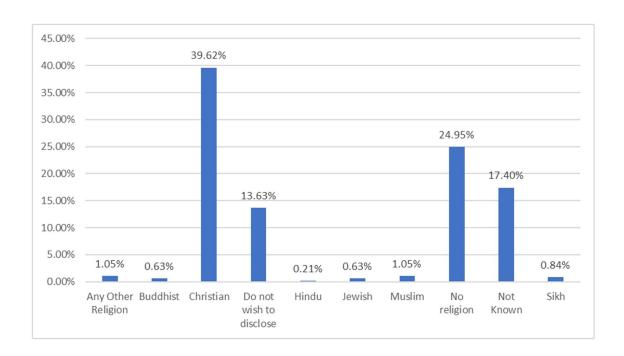

# Religion and Belief

| Religion and Belief     |        |
|-------------------------|--------|
| Any Other Religion      | 1.05%  |
| Buddhist                | 0.63%  |
| Christian               | 39.62% |
| Do not wish to disclose | 13.63% |
| Hindu                   | 0.21%  |
| Jewish                  | 0.63%  |
| Muslim                  | 1.05%  |
| No religion             | 24.95% |
| Not Known               | 17.40% |
| Sikh                    | 0.84%  |