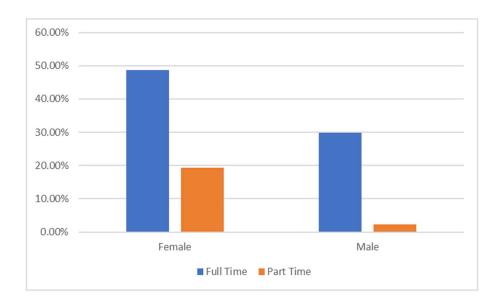

# <u>Gender</u>

|        | Full<br>Time | Part Time |         |
|--------|--------------|-----------|---------|
| Female | 48.64%       | 19.29%    | 67.92%  |
| Male   | 29.77%       | 2.31%     | 32.08%  |
|        | 78.41%       | 21.59%    | 100.00% |